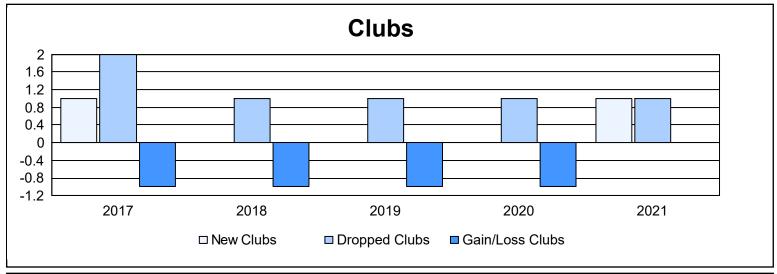

District 5 NW As of June 2021 Cumulative

| Year      | New<br>Clubs | Dropped<br>Clubs | Gain/<br>Loss<br>Clubs | New<br>Members | Charter<br>Members | Reinstate<br>Members | Transfer<br>Members | Total<br>Member<br>Added | Total<br>Members<br>Dropped | Gain/<br>Loss<br>Members |
|-----------|--------------|------------------|------------------------|----------------|--------------------|----------------------|---------------------|--------------------------|-----------------------------|--------------------------|
| 2016-2017 | 1            | 2                | -1                     | 145            | 28                 | 7                    | 6                   | 186                      | 174                         | 12                       |
| 2017-2018 | 0            | 1                | -1                     | 119            | 0                  | 9                    | 17                  | 145                      | 177                         | -32                      |
| 2018-2019 | 0            | 1                | -1                     | 69             | 0                  | 4                    | 7                   | 80                       | 184                         | -104                     |
| 2019-2020 | 0            | 1                | -1                     | 94             | 1                  | 6                    | 7                   | 108                      | 113                         | -5                       |
| 2020-2021 | 1            | 1                | 0                      | 91             | 33                 | 0                    | 13                  | 137                      | 134                         | 3                        |
| Average   | 0            | 1                | -1                     | 104            | 12                 | 5                    | 10                  | 131                      | 156                         | -25                      |